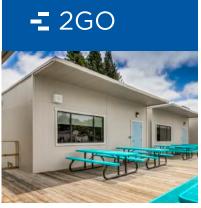

# Student-friendly meets budget-friendly.

Tight schedules and budgets are a reality for today's schools. AMS 2GO is a practical way to expand space quickly and cost-effectively for shorter-term use. Constructed from quality materials and installed on a site-built wood foundation, AMS 2GO's streamlined relocatable design is easy and convenient to procure, with an adaptable open floorplan and pre-set features that meet multifunctional requirements.

Designed and delivered in 60 days.

Need it fast? AMS 2GO is the fastest-to-market option for meeting a variety of critical and specialty needs safely and reliably.

#### SPECIALITY NEEDS

√ Childcare

√ Medical Labs and Clinics

√ Foodservice

√ Office and Admin Space

✓ Restrooms

✓ Storage