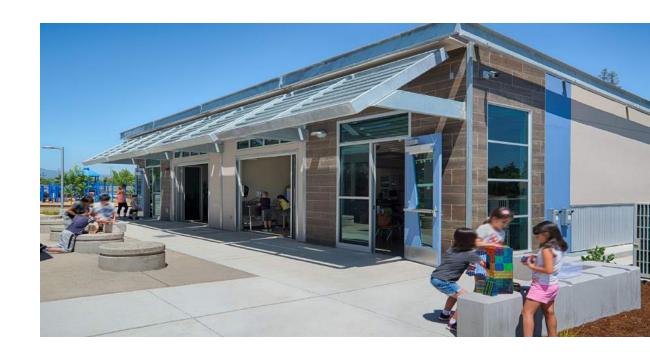

### Healthier for people... and the planet.

Healthy learning spaces help students and teachers be at their best, physically, mentally and academically. Every GEN7 classroom is built with safe, clean materials and filled with sunlight and fresh air, ensuring the well-being of students and the environment. The solar-ready design is up to 70% more energy-efficient than a typical classroom, paying back a school's investment through reduced operating costs.