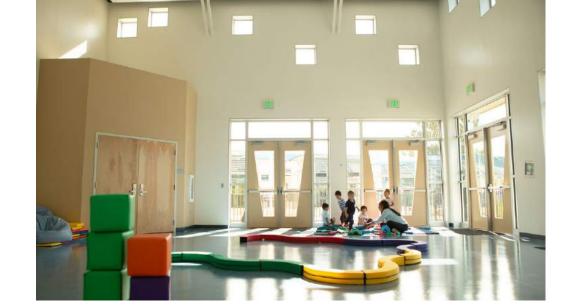

### Healthier for people... and the planet.

Healthy learning spaces help students and teachers be at their best, physically, mentally and academically. Every GEN7 classroom is built with safe, clean materials and filled with sunlight and fresh air, ensuring the well-being of students and the environment. The solar-ready design is up to 70% more energy-efficient than a typical classroom, paying back a school's investment through reduced operating costs.

Gen7's turnkey line expedites delivery of buildings configurable within pre-set design parameters.

Three product lines offer three levels of sustainability.

Gen7's main line blends high quality, high performance and high tech in a sleek, customizable design.

Gen7's premier line offers collaborative delivery of complex projects fully customized to unique needs.

GEN7's smart design integrates advanced technology with energy-efficient features.