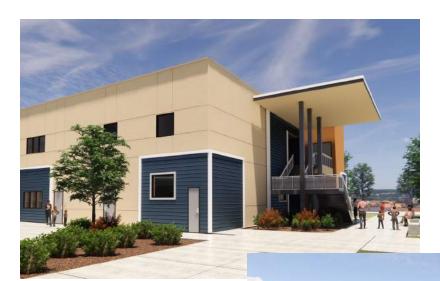

### Healthier for people... and the planet.

Healthy learning spaces help students and teachers be at their best, physically, mentally and academically. Every GEN7 classroom is built with safe, clean materials and filled with sunlight and fresh air, ensuring the well-being of students and the environment. The solar-ready design is up to 70% more energy-efficient than a typical classroom, paying back a school's investment through reduced operating costs.

Gen7's turnkey line expedites delivery of buildings configurable within pre-set design parameters.

Three product lines offer three levels of sustainability.

Gen7's main line blends high quality, high performance and high tech in a sleek, customizable design.

Gen7's premier line offers collaborative delivery of complex projects fully customized to unique needs.

GEN7's smart design integrates advanced technology with energy-efficient features.