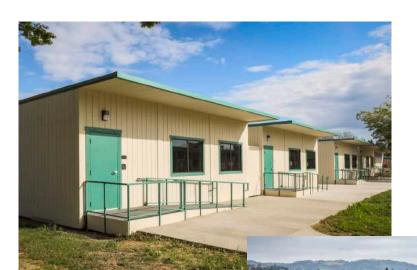

### Healthier for people... and the planet.

Healthy learning spaces help students and teachers be at their best, physically, mentally and academically. Every GEN7 classroom is built with safe, clean materials and filled with sunlight and fresh air, ensuring the well-being of students and the environment. The solar-ready design is up to 70% more energy-efficient than a typical classroom, paying back a school's investment through reduced operating costs.

Gen7's turnkey line expedites delivery of buildings configurable within pre-set design parameters.

Three product lines offer three levels of sustainability.

Gen7's main line blends high quality, high performance and high tech in a sleek, customizable design.

Gen7's premier line offers collaborative delivery of complex projects fully customized to unique needs.

GEN7's smart design integrates advanced technology with energy-efficient features.